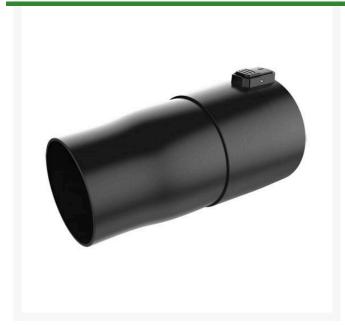

## **EGO Tapered Blower Nozzle**

REGAN6000R

## **Details**

The EGO Blower Tapered Nozzle provides a concentrated stream of air to increase miles per hour when used with select EGO POWER+ blowers. Add the nozzle accessory to your EGO POWER+ blowers to efficiently clear stubborn debris and wet leaves.

- Nozzle attachment enhances operator control of air flow
- Nozzle attachment enhances operator control of air flow
- Quick Release Button for Easy Use
- Shaped for tighter air control to provide a faster stream of air
- Accessory for the LB5800, LB6500, LBX6000 and LB6150