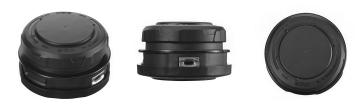

## EGO 15in Replacement Rapid Reload Trimmer Head - Counter Clockwise

REGAH1531

## **Details**

The Rapid Reload+ Trimmer head holds up to 16ft of 0.095in string line (included) Now you can insert line from any angle, no need to line up the green lines before you insert the line. A nice upgrade to make string trimmers easier to use! For use with EGO Power+ Rapid Reload+ String Trimmers

- Any Insert No Need to Aligh the Eyelet and Spool Before Inserting the Line - Easy to use
- Cap Twist to Rewind No Tangle Line During Rewinding
- 16 feet of .095in String Line, Included
- Takes Both .080in and .095 String Line