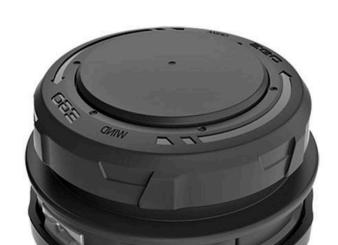

## EGO 15in Replacement Rapid Reload Trimmer Head - Counter Clockwise

REGAH1531

## **Details**

The Rapid Reload+ Trimmer head holds up to 16ft of 0.095in string line (included) Now you can insert line from any angle, no need to line up the green lines before you insert the line. A nice upgrade to make string trimmers easier to use! For use with EGO Power+ Rapid Reload+ String Trimmers

- Any Insert No Need to Aligh the Eyelet and Spool Before Inserting the Line - Easy to use
- Cap Twist to Rewind No Tangle Line During Rewinding
- 16 feet of .095in String Line, Included
- Takes Both .080in and .095 String Line