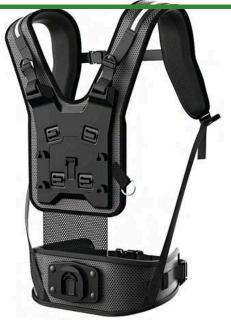

## EGO Harness For BAX1501

## Details

The double shoulder harness and fully adjustable waist and chest belt allows the user to wear their battery all day long. To replace, just push and pull to detach harness from your BAX1501 backpack battery. Please note: This product is restricted from air freight and will only be shipped ground freight.

- Push / pull to detach harness from BAX1501 backpack battery
- Up & Down Adjustable Chest Belt for different body types
- Water-proof & sensitive skin friendly fabri for long term wear
- Easy to replace, adjust and remove
- Replacement harness for the BAX1501