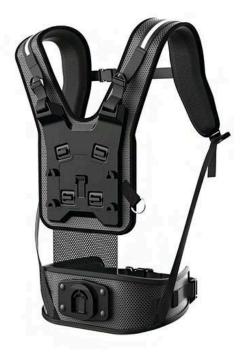

## **Details**

The double shoulder harness and fully adjustable waist and chest belt allows the user to wear their battery all day long. To replace, just push and pull to detach harness from your BAX1501 backpack battery.

Please note: This product is restricted from air freight and will only be shipped ground freight.

- Push / pull to detach harness from BAX1501 backpack battery
- Up & Down Adjustable Chest Belt for different body types
- Water-proof & sensitive skin friendly fabri for long term wear
- Easy to replace, adjust and remove
- Replacement harness for the BAX1501