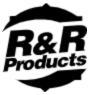

# Echo SRM2620U X-Series Brushcutter 25.4CC

RECSRM2620U

#### Details

This powerful straight shaft brushcutter features low weight design with a 25.4 cc two-stroke engine manufactured from military-grade magnesium. Two-stage air filtration system with tool-less access allows for increased cleaning capability and longer maintenance intervals. A large 21 fl. oz. fuel tank provides extended run time. Ergonomic U-handle. The Speed-Feed 400 dual-line cutting head re-loads in seconds without dis-assembly. Cutting swath 17". Metal shield. 25.4cc, Wt. 13.6 lbs. 2 year warranty. Please note: This product is considered either bulky or otherwise restricted from shipment by air, and will only be shipped ground freight.

- Straight shaft brushcutter
- Low weight design
- Tool-less acces for increaded cleaning capability
- Large fuel tank for extended run time
- Ergonomic U-handle can fold parallel to unit for storage and transport
- Speed-Feed 400 dual line cutting head reloads in seconds without disassembly
- 17" cutting swath
- Metal shield