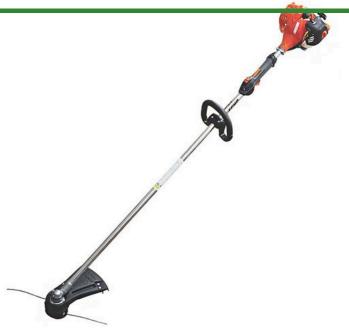

## **Echo SRM-2320T String Trimmer 21.2CC Straight Shaft**

RECSRM2320T

## **Details**

The SRM-2320T straight shaft trimmer brings intense cutting performance to professionals who have light to medium cutting jobs. The 2:1 gear ratio gives more torque increasing productivity. Easy toolless access to the 2-stae air filtration system, large full wrap tank stand provides protection and longer run time and rubber over-mold front and rear hand grips are a few features to enjoy. Includes Speed-Feed 400 trimmer head with .095 Black Diamond line. Lightweight and powerful. 21.2cc Straight Shaft. Please note: Due to excessive air freight charges, this item will be shipped ground freight.

- Designed for Light to Medium Trimming
- 2.1 High Torque Gear Ratio
- Vibration-Reducing Features for Operator Confort
- 17 in. Cutting Swath
- Large Full Wrap Tank Stand for Protectrion and Longer Run Time
- Easy Tool-Less Access to the 2-Stage Air Filtration System
- Speed-Feed 400 with .095 Black Diamond Included