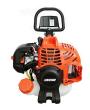

## **Echo SHC-225S Shafted Hedge Trimmer 20in**

RECSHC225S

The ECHO SHC-225S gas hedge trimmer is ideal for cutting low growth and smaller shrubs with a 20 in. short-shaft length with 21 in. double-sided, double-reciprocating RazorEdge blades for long-lasting sharpness and cutting performance. Enjoy maximum maneuverability, 1-30 starting system, vibration reduction system for increased comfort, and over-molded left and right-handed grips. 21.2cc. 20 in. shaft. 12.3 lbs.

Please note: This product is considered either bulky or otherwise restricted from shipment by air, and will only be shipped ground freight.

- 21.2 cc Professional-Grade , 2-Stroke Engine for Outstanding Performance
- 21 in Double-Sided, Double-Reciprocating RazorEdge Blades for Long-Lasting Sharpness
- 20 in Shaft Length for Easy Maneuverability
- Commercial-Dukty Air Filtration System for Long Engine Life
- Vibration Reduction System for Increased Comfort
- i-30 Starting System for Reduced Effort Starting

## **Specifications**

Manufacturer Echo Blade Length 21 in

Engine Displacement 21.2 cc (1.3 cu in)

Fuel Capacity 14.2 fl oz Shaft Length 20 in Starting System i-30 Weight (lbs) 12.3 lb

**R&R Products Inc** 