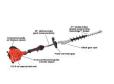

## **Echo SHC-225S Shafted Hedge Trimmer 20in**

RECSHC225S

The ECHO SHC-225S gas hedge trimmer is ideal for cutting low growth and smaller shrubs with a 20 in. short-shaft length with 21 in. double-sided, double-reciprocating RazorEdge blades for long-lasting sharpness and cutting performance. Enjoy maximum maneuverability, 1-30 starting system, vibration reduction system for increased comfort, and over-molded left and right-handed grips. 21.2cc. 20 in. shaft. 12.3 lbs.

Please note: This product is considered either bulky or otherwise restricted from shipment by air, and will only be shipped ground freight.

- 21.2 cc Professional-Grade , 2-Stroke Engine for Outstanding Performance
- 21 in Double-Sided, Double-Reciprocating RazorEdge Blades for Long-Lasting Sharpness
- 20 in Shaft Length for Easy Maneuverability
- Commercial-Dukty Air Filtration System for Long Engine Life
- Vibration Reduction System for Increased Comfort
- i-30 Starting System for Reduced Effort Starting