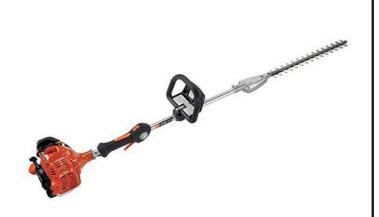

## **Echo SHC-225S Shafted Hedge Trimmer 20in**

RECSHC225S

The ECHO SHC-225S gas hedge trimmer is ideal for cutting low growth and smaller shrubs with a 20 in. short-shaft length with 21 in. double-sided, double-reciprocating RazorEdge blades for long-lasting sharpness and cutting performance. Enjoy maximum maneuverability, 1-30 starting system, vibration reduction system for increased comfort, and over-molded left and right-handed grips. 21.2cc. 20 in. shaft. 12.3 lbs.

Please note: This product is considered either bulky or otherwise restricted from shipment by air, and will only be shipped ground freight.

- 21.2 cc Professional-Grade , 2-Stroke Engine for Outstanding Performance
- 21 in Double-Sided, Double-Reciprocating RazorEdge Blades for Long-Lasting Sharpness
- 20 in Shaft Length for Easy Maneuverability
- Commercial-Dukty Air Filtration System for Long Engine Life
- Vibration Reduction System for Increased Comfort
- i-30 Starting System for Reduced Effort Starting

## **Specifications**

Manufacturer Echo Blade Length 21 in

Engine Displacement 21.2 cc (1.3 cu in)

Fuel Capacity 14.2 fl oz Shaft Length 20 in Starting System i-30 Weight (lbs) 12.3 lb

**R&R Products Inc** 