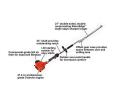

## **Echo SHC-225 Shafted Hedge Trimmer** 33in

RECSHC225

ECHO SHC-225 gas hedge trimmer with a 33 in. medium-shaft provides maneuverability and reach with 21 in. double-sided, double-reciprocating RazorEdge blades for long-lasting sharpness and cutting performance. Features 1-30 starting system, 21.2cc professional-grade, 2-stroke engine for performance, vibration reduction system for increased comfort and over-molded left and right-handed grips. 21.2cc. 33 in. shaft. 12.1 lbs. Please note: This product is considered either bulky or otherwise restricted from shipment by air, and will only be shipped ground freight.

- 21.2 cc Professional-Grade , 2-Stroke Engine for Outstanding Performance
- 21 in Double-Sided, Double-Reciprocating RazorEdge Blades for Long-Lasting Sharpness
- 33 in Shaft Length for Easy Maneuverability and Reach
- Commercial-Dukty Air Filtration System for Long Engine Life
- Vibration Reduction System for Increased Comfort
- i-30 Starting System for Reduced Effort Starting