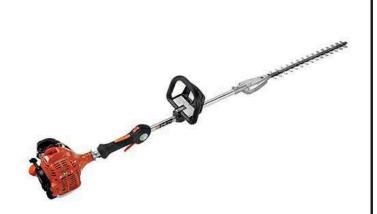

## **Echo SHC-225 Shafted Hedge Trimmer** 33in

RECSHC225

ECHO SHC-225 gas hedge trimmer with a 33 in. medium-shaft provides maneuverability and reach with 21 in. double-sided, double-reciprocating RazorEdge blades for long-lasting sharpness and cutting performance. Features 1-30 starting system, 21.2cc professional-grade, 2-stroke engine for performance, vibration reduction system for increased comfort and over-molded left and right-handed grips. 21.2cc. 33 in. shaft. 12.1 lbs. Please note: This product is considered either bulky or otherwise restricted from shipment by air, and will only be shipped ground freight.

- 21.2 cc Professional-Grade , 2-Stroke Engine for Outstanding Performance
- 21 in Double-Sided, Double-Reciprocating RazorEdge Blades for Long-Lasting Sharpness
- 33 in Shaft Length for Easy Maneuverability and Reach
- Commercial-Dukty Air Filtration System for Long Engine Life
- Vibration Reduction System for Increased Comfort
- i-30 Starting System for Reduced Effort Starting

## **Specifications**

Manufacturer Echo Blade Length 21 in

Engine Displacement 21.2 cc (1.3 cu in)

Fuel Capacity 14.2 fl oz Shaft Length 33 in Starting System i-30 Weight (lbs) 12.1 lb

**R&R Products Inc** 