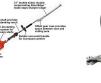

## Details

ECHO SHC-225 gas hedge trimmer with a 33 in. medium-shaft provides maneuverability and reach with 21 in. double-sided, double-reciprocating RazorEdge blades for long-lasting sharpness and cutting performance. Features 1-30 starting system, 21.2cc professional-grade, 2-stroke engine for performance, vibration reduction system for increased comfort and over-molded left and righthanded grips. 21.2cc. 33 in. shaft. 12.1 lbs. Please note: This product is considered either bulky or otherwise restricted from shipment by air, and will only be shipped ground freight.

- 21.2 cc Professional-Grade , 2-Stroke Engine for Outstanding Performance
- 21 in Double-Sided, Double-Reciprocating RazorEdge Blades for Long-Lasting Sharpness
- 33 in Shaft Length for Easy Maneuverability and Reach
- Commercial-Dukty Air Filtration System for Long Engine Life
- Vibration Reduction System for Increased Comfort
- i-30 Starting System for Reduced Effort Starting