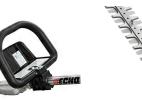

## Echo SHC-225 Shafted Hedge Trimmer **33in**

RECSHC225

## Details

ECHO SHC-225 gas hedge trimmer with a 33 in. medium-shaft provides maneuverability and reach with 21 in. double-sided, double-reciprocating RazorEdge blades for long-lasting sharpness and cutting performance. Features 1-30 starting system, 21.2cc professional-grade, 2-stroke engine for performance, vibration reduction system for increased comfort and over-molded left and righthanded grips. 21.2cc. 33 in. shaft. 12.1 lbs. Please note: This product is considered either bulky or otherwise restricted from shipment by air, and will only be shipped ground freight.

- 21.2 cc Professional-Grade , 2-Stroke Engine for Outstanding Performance
- 21 in Double-Sided, Double-Reciprocating RazorEdge Blades for Long-Lasting Sharpness
- 33 in Shaft Length for Easy Maneuverability and Reach
- Commercial-Dukty Air Filtration System for Long Engine Life
- Vibration Reduction System for Increased Comfort
- i-30 Starting System for Reduced Effort Starting

## **Specifications**

| Manufacturer        | Echo                |
|---------------------|---------------------|
| Blade Length        | 21 in               |
| Engine Displacement | 21.2 cc (1.3 cu in) |
| Fuel Capacity       | 14.2 fl oz          |
| Shaft Length        | 33 in               |
| Starting System     | i-30                |
| Weight              | 12.1 lb             |