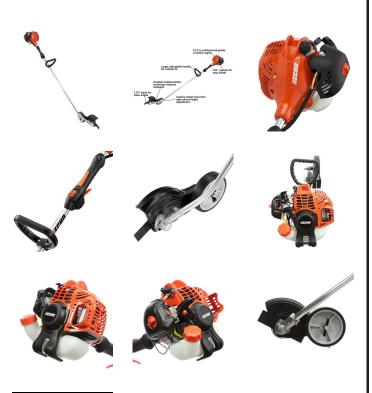

## Echo PE-225 Edger - 21.2CC Curved Shaft RECPE225

#### **Details**

The professional-grade ECHO PE-225 gas edger gives a crisp edge between the sidewalk and lawn. This lawn edger is designed to deliver superior power and durability in a lightweight and easy to maneuver tool. Gives that perfect manicured look to any property, whether small or commercial. All ECHO grass edger engines are certified with the highest EPA engine durability rating. The 21.2 cc professional-grade, 2-stroke engine provides outstanding performance. Features include i-30 starting system, comfortable throttle control with lock-out and heavy duty, and height adjustable guide wheel with solid rubber tread. Durable, clogresistant shield keeps material from piling up and slowing down the brade.

Please note: Due to excessive air freight charges, this item will be shipped ground freight.

- 25/2cc Professional-Grade, 2-Stroke Engine
- Curved shaft
- I-30 starting system for reduced effort starting
- Durable Plastic Debris Shield with Heavy Duty Wheel Height Adjustment
- Extra Large Wheel with Solid Rubber Tread
- Large Handle for Easy Grip
- Replaceable Steel Wear Plate Extends Gear Case Life
- Comfortable Throttle Control with Lock-Out

### **Specifications**

Manufacturer Echo Blade Length 7.75 in

Carburetor Rotary-Valve

Diaphragm

Engine Displacement 21.2 cc (1.3 cu in)

Fuel Capacity 14.2 oz Starting System i-30