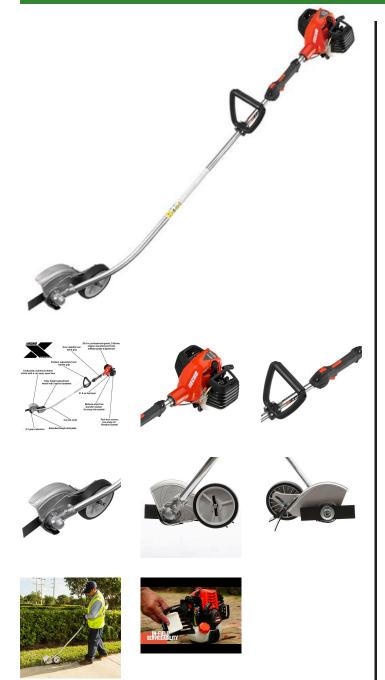

## Echo PE-2620 Edger - 25.4CC 2 Stroke Curved Shaft

RECPE2620

## **Details**

The X-Series ECHO PE-2620 gas edger helps create that perfect, crisp edge for a manicured look between your lawn and sidewalk. The captive wheel mount featured on this lawn edger allows for easy height adjustability and the durable aluminum debris shield has an open face for reduced clogging. Pro Torque gear case boost torque for powering through thick grass and dirt. All ECHO grass edger engines are certified with the highest EPA engine durability rating. Designed for low weight and high horsepower, this 25.4cc 2-stroke edger uses a flex cable drive and curbed shaft design for better sight lines and more ergonomic tool positioning. Captive wheel mount hardware enables easy wheel height adjustments. Two-stage air filtration system dramatically increases cleaning capability. The 2:1 gear case powers through tough, over grown grass. Large 21fl.oz. fuel tank. Easy start.

Please note: This product is considered either bulky or otherwise restricted from shipment by air, and will only be shipped ground freight.

- Professional-grade two stroke engine
- Two-stage air filtration system for easier cleaning and less maintenance
- Tool-less access for convenient in-field servicing
- Easy start
- Large fuel tank for entended run time between fill-ups
- Contoured, aluminum debris shield with cutaway, open face
- Easy height-adjustment wheel with captive hardware
- 2:1 gear reduction to power through tough grass