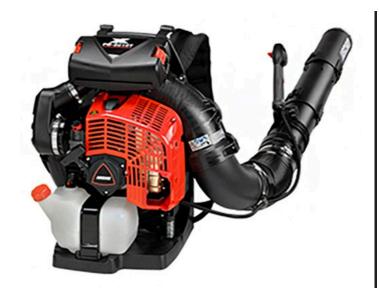

## **Details**

The PB-8010T tube mount backpack blower features an incredible 79.9 cc 2-stroke engine with a lightweight, innovative carbon fiber frame. The 3.6 in diameter blower tube provides maximum air flow. An oversized pleated paper main filter and foam prefilter allow for use in high-dust areas, along with tool-less latches for easy in-field maintenance. The 83.8 oz fuel tank provide for long run times, padded backpack straps and backrest for comfort. Fan intake circulates air and cools user's back. Tubemount. 79.9 cc, 1071 cfm, 211 mph, 24.5 lb. Please note: This product is considered either bulky or otherwise restricted from shipment by air, and will only be shipped ground freight.

- 79.9 cc Power Boost Engine
- Lightweight Carbon Fiber Frame and Fan
- Large See-through Fuel Tank
- 44 N Blower Force
- 3.6" (91 mn) Diameter Blower Pipes for Maximum Flow
- Fan Intake Circulates Air and Cools User's Back
- Heavy-Duty Backpack Straps for All-day Comfort
- Tube Wear Ring Reduces Wear
- Top-Munted Tool-Less Filter Access for Easy In-field
- dB(A) 80