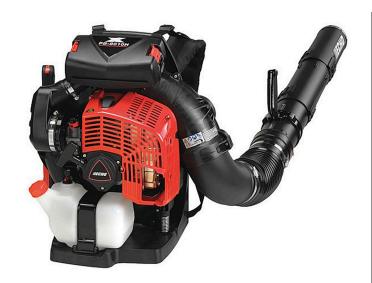

## Echo PB-8010H Backpack Blower 79.9CC Hip Mount

## **Details**

This powerful beast is for the series professional with 211 MPH and 1071 cfm from a 79.9cc 2-stroke engine with a lightweight innovative carbon fiber frame. The 3.6 in diameter blower tube provides maximum air flow. An oversized pleated paper main filter and foam prefilter allow for use in high-dust areas, along with tool-less latches for easy in-field maintenance. The 83.8 oz fuel tank provide for long run times, vented back pad with padded backrest / shoulder straps for comfort. Fan intake circulates air and cools user's back. 79.9cc 1071 cfm, 211 MPH. 24.8 lb.

Please note: This product is considered either bulky or otherwise restricted from shipment by air, and will only be shipped ground freight.

- 79.9 cc Power Boost Engine
- Lightweight Carbon Fiber Frame and Fan
- Large See-through Fuel Tank
- 44 N Blower Force
- 3.6" (91 mn) Diameter Blower Pipes for Maximum Flow
- Fan Intake Circulates Air and Cools User's
- Heavy-Duty Backpack Straps for All-day Comfort
- Tube Wear Ring Reduces Wear
- Top-Munted Tool-Less Filter Access for Easy In-field
- dB(A)80