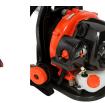

## Echo PB-265LN Backpack Blower 25.4CC Hip Mount

RECPB265LN

## Details

Low-noise and great performance with the PB-265LN featuring a 25.4cc professional grade, 2stroke engine giving 375 CFM and 158 MPH performance. The variable speed throttle with cruise control provide operator convenience while the padded backrest and shoulder straps give comfort. i-30 starting system for reduced effort and starting. Posiloc pipes for a secure connection. 25.4cc Hip mounted. comfort.

Please note: This product is considered either bulky or otherwise restricted from shipment by air, and will only be shipped ground freight.

- 64 dB(A) Low-Noise Performance for Noise Sensitive Environments
- Hip-Mounted throttle with Cruise Control
- 375 CFM and 158 MPH Performance
- 25.4cc Professional-Grade, 2-Stroke Engine for Outstanding Performance
- Padded Backrest and Shoulder Straps for Comfort
- i-30 Starting System for Reduced Effort Starting
- Pos-loc Pipes for a Secure Connection