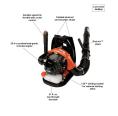

## Details

Low-noise and great performance with the PB-265LN featuring a 25.4cc professional grade, 2stroke engine giving 375 CFM and 158 MPH performance. The variable speed throttle with cruise control provide operator convenience while the padded backrest and shoulder straps give comfort. i-30 starting system for reduced effort and starting. Posiloc pipes for a secure connection. 25.4cc Hip mounted. comfort.

Please note: This product is considered either bulky or otherwise restricted from shipment by air, and will only be shipped ground freight.

- 64 dB(A) Low-Noise Performance for Noise Sensitive Environments
- Hip-Mounted throttle with Cruise Control
- 375 CFM and 158 MPH Performance
- 25.4cc Professional-Grade, 2-Stroke Engine for Outstanding Performance
- Padded Backrest and Shoulder Straps for Comfort
- i-30 Starting System for Reduced Effort Starting
- Pos-loc Pipes for a Secure Connection