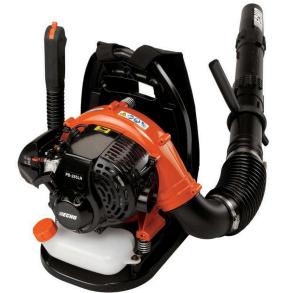

## Echo PB-265LN Backpack Blower 25.4CC Hip Mount

RECPB265LN

## Details

Low-noise and great performance with the PB-265LN featuring a 25.4cc professional grade, 2stroke engine giving 375 CFM and 158 MPH performance. The variable speed throttle with cruise control provide operator convenience while the padded backrest and shoulder straps give comfort. i-30 starting system for reduced effort and starting. Posiloc pipes for a secure connection. 25.4cc Hip mounted. comfort.

Please note: This product is considered either bulky or otherwise restricted from shipment by air, and will only be shipped ground freight.

- 64 dB(A) Low-Noise Performance for Noise Sensitive Environments
- Hip-Mounted throttle with Cruise Control
- 375 CFM and 158 MPH Performance
- 25.4cc Professional-Grade, 2-Stroke Engine for Outstanding Performance
- Padded Backrest and Shoulder Straps for Comfort
- i-30 Starting System for Reduced Effort Starting
- Pos-loc Pipes for a Secure Connection