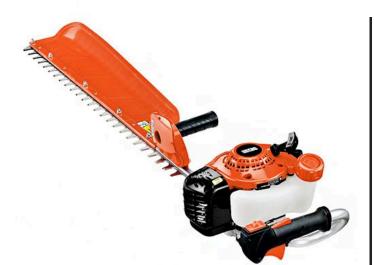

## **Details**

The Echo HCS-3810 single-sided hedge trimmer with 38 in blades, has a full-length debris shield to help sweep away the hedge clippings. Well maintained hedges, bushes and shrubs keep outdoor living spaces looking their best while enhancing their natural beauty. This lightweight hedge trimmer gives you an advanced cut with a 21.2cc engine and exclusive Razor Edge blades with 3-sided teeth for longer cutting performance. Rubber front and rear grip provides comfort and reduced vibration for the operator. 21.2cc. 38 in. Blades. 10.8 lbs.

## **Specifications**

Manufacturer Echo Blade Length 38 in Carburetor Rotary

Engine Displacement 21.2 cc (1.3 cu in)

Fuel Capacity 12.5 fl oz Starting System i-30 Weight (lbs) 10.8 lb

**R&R Products Inc** 3334 E Milber St Tucson, 85714