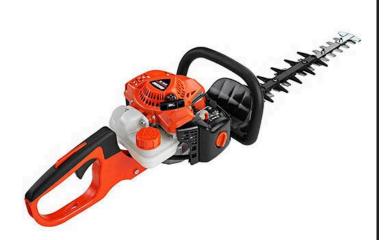

## Echo HC-2020 Hedge Trimmer 20in 21.2CC Double Sided

RECHC2020

A professional grade 21.2cc, 2 stroke engine hedge trimmer with superior power at an incredible value. This double-sided trimmer features double reciprocating RazorEdge blades precision ground and laser cut for long-lasting sharpness. Chromeplated cylinder for increased engine life. Large rear handle and a large ergonomic front handle with safety guard provides comfort and control. Tool-less air filter cover for easy access. 21.2 cc, 20 in blade. 2 Year warranty.

Please note: This product is considered either bulky or otherwise restricted from shipment by air, and will only be shipped ground freight.

- 21.2cc Professional Grade 2-Stroke Engine
- 20 in Double Sided Reciprocating Blades
- Lightweight 10 lbs, Reduces Fatigue
- Foam Prefilter and Felt Main Filter for Performance in Dusty Conditions
- Zerk-Type Grease Fitting on Gear Case for Easy Maintenance
- Injection-Molded Fuel Tank for Light Weight
- Large Ergonomic Front Handle with Safety
  Guard
- Large Rear Handle for Comfort and Control
- Tool-less Air Filter Cover for Easy Access
- Plastic Blade Guard Resists Bending and Deformation

## **Specifications**

Manufacturer Echo Blade Length 20 in

Engine Displacement 21.2 cc (1.3 cu in)

Fuel Capacity 13.2 fl oz Starting System i-30 Weight (lbs) 10 lb

**R&R Products Inc** 

3334 E Milber St Tucson, 85714 800-528-3446