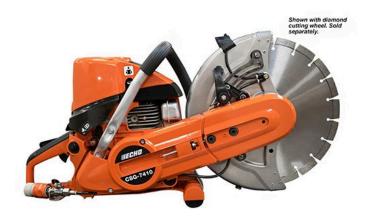

# Echo Cut-Off Saw 14 in 73.5CC

#### **Details**

Introducing the new CSG-7410 cutt-off saw with superior cutting torque to tackle tough jobs. A powerful 73.5 cc 2-stroke engine coupled with a patented air filter system and advanced starting features to provide the productivity, power and durability that professionals require. ECHO's CSG-7410 concrete saw has a high cutting torque achieving exceptional performance. It has a patented 4-stage air cleaner system cleaning dust and debris from the air, reducing the potential for engine failure. The CSG-4710 has a reversible cutting arm offering multiple cutting positions. Please note: This product is considered either bulky or otherwise restricted from shipment by air, and will only be shipped ground freight.

- Powerful 73.5cc 2 Stroke Engine Provides
   Highest Cutting Torque in Its Class with 2.6:1
   Gear Ratio
- 14 in. Masonary Abrasive Wheel 20mm and 25.4mm Arbor Included,
- Aluminum Handle with Rubber Over Mold Reduces Vibration and Provides Comfortable Grip
- Stainless Steel Shield
- Integrated Water Kit
- 4-Stage Air Filtration System Protects Engine from Harmful Dust Ingestion
- Reversible Cutting Head Can Be Moved to Cut Near a Wall or Close to the Ground
- Advanced Starting Features for Quick Starting and Less Down Time
- Reduced Effort Starter and Decompression
   Valve Lessen Pulling Effort to Start
- Quick Release Hose Adapter Easily Attaches to Water Supply
- Purge Bulb Provides Fresh Fuel to the Carburator
- Chrome Plated Cylinder Provides Superior
   Wear and Heat Resistance