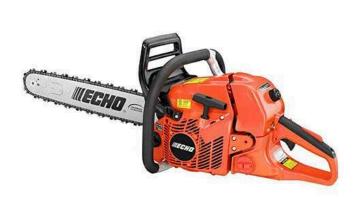

## Echo CS-620PW Chainsaw w/Wrap Handle - 24in - 59.8CC Rear Handle

RECCS620PW-24

### Details

The Echo CS-620PW Chain Saw features the highest horsepower displacement making it ideal for the arborist, logger or for firewood cutting. Features a full wrap aluminum handle with rubber grip to give the user more hand position options. Enjoy top-ofthe line technology with a digital ignition system that automatically adjusts the engine timing for optimum performance plus a tool-less G-force air cleaner, air filter cover, a magnesium crankcase and sprocket guard, see-through fuel tank and side-a access chain tensioner for quick and easy adjustments. 59.8cc, 24 in.

- 59.8cc Professional-grade 2-stroke engine
- Full Wrap Handle for Better Grip
- Inertia Chain Break Stops Chain in a Fraction of a Second
- G-Force Engine Air Pre-Cleaner Maintains Clean Air Supply to Engine
- Decompression Valve for Easier Starter Rope Pulling
- Automatic Adjustable Clutch-driven Oiler
- Professional-grade Magnesium Sprocket Cover and Crank Case
- Translucent Fuel Tank
- Dual Post Chain Braked
- 24 in. Bar