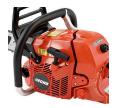

### Details

The Echo CS-620PW Chain Saw features the highest horsepower displacement making it ideal for the arborist, logger or for firewood cutting. Features a full wrap aluminum handle with rubber grip to give the user more hand position options. Enjoy top-ofthe line technology with a digital ignition system that automatically adjusts the engine timing for optimum performance plus a tool-less G-force air cleaner, air filter cover, a magnesium crankcase and sprocket guard, see-through fuel tank and side-a access chain tensioner for quick and easy adjustments. 59.8cc, 24 in.

- 59.8cc Professional-grade 2-stroke engine
- Full Wrap Handle for Better Grip
- Inertia Chain Break Stops Chain in a Fraction of a Second
- G-Force Engine Air Pre-Cleaner Maintains Clean Air Supply to Engine
- Decompression Valve for Easier Starter Rope Pulling
- Automatic Adjustable Clutch-driven Oiler
- Professional-grade Magnesium Sprocket Cover and Crank Case
- Translucent Fuel Tank
- Dual Post Chain Braked
- 24 in. Bar