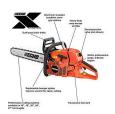

### Details

The Echo CS-620PW Chain Saw features the highest horsepower displacement making it ideal for the arborist, logger or for firewood cutting. Features a full wrap aluminum handle with rubber grip to give the user more hand position options. Enjoy top-ofthe line technology with a digital ignition system that automatically adjusts the engine timing for optimum performance plus a tool-less G-force air cleaner, air filter cover, a magnesium crankcase and sprocket guard, see-through fuel tank and side-a access chain tensioner for quick and easy adjustments. 59.8cc, 24 in.

- 59.8cc Professional-grade 2-stroke engine
- Full Wrap Handle for Better Grip
- Inertia Chain Break Stops Chain in a Fraction of a Second
- G-Force Engine Air Pre-Cleaner Maintains Clean Air Supply to Engine
- Decompression Valve for Easier Starter Rope Pulling
- Automatic Adjustable Clutch-driven Oiler
- Professional-grade Magnesium Sprocket Cover and Crank Case
- Translucent Fuel Tank
- Dual Post Chain Braked
- 24 in. Bar