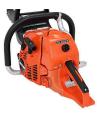

### Details

The Echo CS-620PW Chain Saw features the highest horsepower displacement making it ideal for the arborist, logger or for firewood cutting. Features a full wrap aluminum handle with rubber grip to give the user more hand position options. Enjoy top-ofthe line technology with a digital ignition system that automatically adjusts the engine timing for optimum performance plus a tool-less G-force air cleaner, air filter cover, a magnesium crankcase and sprocket guard, see-through fuel tank and side-a access chain tensioner for quick and easy adjustments. 59.8cc, 24 in.

- 59.8cc Professional-grade 2-stroke engine
- Full Wrap Handle for Better Grip
- Inertia Chain Break Stops Chain in a Fraction of a Second
- G-Force Engine Air Pre-Cleaner Maintains Clean Air Supply to Engine
- Decompression Valve for Easier Starter Rope Pulling
- Automatic Adjustable Clutch-driven Oiler
- Professional-grade Magnesium Sprocket Cover and Crank Case
- Translucent Fuel Tank
- Dual Post Chain Braked
- 24 in. Bar