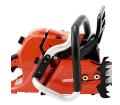

## Echo CS-620PW Chain Saw w/Wrap Handle - 20in - 59.8CC Rear Handle

RECCS620PW-20

## **Details**

The Echo CS-620PW Chain Saw features the highest horsepower displacement making it ideal for the arborist, logger or for firewood cutting. Features a full wrap aluminum handle with rubber grip to give the user more hand position options. Enjoy top-of-the line technology with a digital ignition system that automatically adjusts the engine timing for optimum performance plus a tool-less G-force air cleaner, air filter cover, a magnesium crankcase and sprocket guard, see-through fuel tank and side-a access chain tensioner for quick and easy adjustments. 59.8cc,

- 59.8cc Professional-grade 2-stroke engine
- Full Wrap Handle for Better Grip
- Inertia Chain Break Stops Chain in a Fraction of a Second
- G-Force Engine Air Pre-Cleaner Maintains Clean Air Supply to Engine
- Decompression Valve for Easier Starter Rope Pulling
- Automatic Adjustable Clutch-driven Oiler
- Professional-grade Magnesium Sprocket Cover and Crank Case
- Translucent Fuel Tank
- Dual Post Chain Braked
- 20 in.