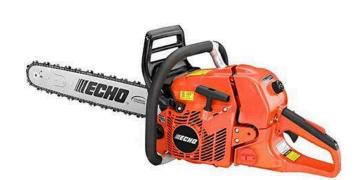

## Echo CS-620PW Chain Saw w/Wrap Handle - 20in - 59.8CC Rear Handle

RECCS620PW-20

## **Details**

The Echo CS-620PW Chain Saw features the highest horsepower displacement making it ideal for the arborist, logger or for firewood cutting. Features a full wrap aluminum handle with rubber grip to give the user more hand position options. Enjoy top-of-the line technology with a digital ignition system that automatically adjusts the engine timing for optimum performance plus a tool-less G-force air cleaner, air filter cover, a magnesium crankcase and sprocket guard, see-through fuel tank and side-a access chain tensioner for quick and easy adjustments. 59.8cc,