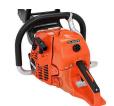

## Echo CS-620PW Chain Saw w/Wrap Handle - 20in - 59.8CC Rear Handle

RECCS620PW-20

## **Details**

The Echo CS-620PW Chain Saw features the highest horsepower displacement making it ideal for the arborist, logger or for firewood cutting. Features a full wrap aluminum handle with rubber grip to give the user more hand position options. Enjoy top-of-the line technology with a digital ignition system that automatically adjusts the engine timing for optimum performance plus a tool-less G-force air cleaner, air filter cover, a magnesium crankcase and sprocket guard, see-through fuel tank and side-a access chain tensioner for quick and easy adjustments. 59.8cc,

- 59.8cc Professional-grade 2-stroke engine
- Full Wrap Handle for Better Grip
- Inertia Chain Break Stops Chain in a Fraction of a Second
- G-Force Engine Air Pre-Cleaner Maintains Clean Air Supply to Engine
- Decompression Valve for Easier Starter Rope Pulling
- Automatic Adjustable Clutch-driven Oiler
- Professional-grade Magnesium Sprocket Cover and Crank Case
- Translucent Fuel Tank
- Dual Post Chain Braked
- 20 in.