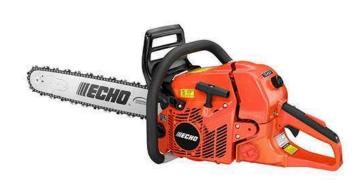

## **Echo CS-620P Chainsaw 20in 59.8CC Rear Handle**

The Echo CS-620P Chain Saw features a two-stroke engine with the highest horsepower making it ideal for the arborist, logger or for firewood cutting. Enjoy top-of-the-line technology with the digital ignition system that automatically adjusts the engine timing for optimum performance plus a tool-less G-force air-cleaner, air filter cover, a magnesium crankcase and sprocket guard, see-through fuel tank and sidea access chain tensioner for quick and easy adjustments. 59.8cc. 14.1 lbs 20in.

Please note: This product is considered either bulky or otherwise restricted from shipment by air, and will only be shipped ground freight.

- 59.8cc Professional-grade 2-stroke engine
- Inertia Chain Break Stops Chain in a Fraction of a Second
- G-Force Engine Air Pre-Cleaner Maintains Clean Air Supply to Engine
- Decompression Valve for Easier Starter Rope Pulling
- Automatic Adjustable Clutch-driven Oiler
- Professional-grade Magnesium Sprocket Cover and Crank Case
- Translucent Fuel Tank
- Dual Post Chain Braked
- 20 in.

## **Specifications**

Manufacturer Echo Bar Length 20 in

Carburetor Butterfly-Valve

Diaphragm

Chain Pitch .375 in

Engine Displacement 59.8 cc (3.65 cu in)

Fuel Capacity 21.8 fl oz Ignition System Digital

**R&R Products Inc** 

## **Echo CS-620P Chainsaw 20in 59.8CC Rear Handle**

RECCS620P-20

| Oiling System   | Automatic / Adiustable |
|-----------------|------------------------|
|                 | Clutch-Driven          |
| Starting System | i-30                   |
| Weight (lbs)    | 13.7 lb                |
|                 |                        |