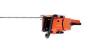

## **Echo CS-620P Chainsaw 20in 59.8CC Rear Handle**

The Echo CS-620P Chain Saw features a two-stroke engine with the highest horsepower making it ideal for the arborist, logger or for firewood cutting. Enjoy top-of-the-line technology with the digital ignition system that automatically adjusts the engine timing for optimum performance plus a tool-less G-force air-cleaner, air filter cover, a magnesium crankcase and sprocket guard, see-through fuel tank and sidea access chain tensioner for quick and easy adjustments. 59.8cc. 14.1 lbs 20in.

Please note: This product is considered either bulky or otherwise restricted from shipment by air, and will only be shipped ground freight.

- 59.8cc Professional-grade 2-stroke engine
- Inertia Chain Break Stops Chain in a Fraction of a Second
- G-Force Engine Air Pre-Cleaner Maintains Clean Air Supply to Engine
- Decompression Valve for Easier Starter Rope Pulling
- Automatic Adjustable Clutch-driven Oiler
- Professional-grade Magnesium Sprocket Cover and Crank Case
- Translucent Fuel Tank
- Dual Post Chain Braked
- 20 in.

## **Specifications**

Manufacturer Echo Bar Length 20 in

Carburetor Butterfly-Valve

Diaphragm

Chain Pitch .375 in

Engine Displacement 59.8 cc (3.65 cu in)

Fuel Capacity 21.8 fl oz Ignition System Digital

**R&R Products Inc** 

## **Echo CS-620P Chainsaw 20in 59.8CC Rear Handle**

RECCS620P-20

| Oiling System   | Automatic / Adiustable |
|-----------------|------------------------|
|                 | Clutch-Driven          |
| Starting System | i-30                   |
| Weight (lbs)    | 13.7 lb                |
|                 |                        |