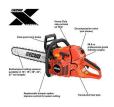

## **Echo CS-620P Chainsaw 20in 59.8CC Rear Handle**

The Echo CS-620P Chain Saw features a two-stroke engine with the highest horsepower making it ideal for the arborist, logger or for firewood cutting. Enjoy top-of-the-line technology with the digital ignition system that automatically adjusts the engine timing for optimum performance plus a tool-less G-force air-cleaner, air filter cover, a magnesium crankcase and sprocket guard, see-through fuel tank and sidea access chain tensioner for quick and easy adjustments. 59.8cc. 14.1 lbs 20in.

Please note: This product is considered either bulky or otherwise restricted from shipment by air, and will only be shipped ground freight.

- 59.8cc Professional-grade 2-stroke engine
- Inertia Chain Break Stops Chain in a Fraction of a Second
- G-Force Engine Air Pre-Cleaner Maintains Clean Air Supply to Engine
- Decompression Valve for Easier Starter Rope Pulling
- Automatic Adjustable Clutch-driven Oiler
- Professional-grade Magnesium Sprocket Cover and Crank Case
- Translucent Fuel Tank
- Dual Post Chain Braked
- 20 in.

## **Specifications**

Manufacturer Echo Bar Length 20 in

Carburetor Butterfly-Valve

Diaphragm

Chain Pitch .375 in

Engine Displacement 59.8 cc (3.65 cu in)

Fuel Capacity 21.8 fl oz Ignition System Digital

**R&R Products Inc** 

## **Echo CS-620P Chainsaw 20in 59.8CC Rear Handle**

RECCS620P-20

| Oiling System   | Automatic / Adiustable |
|-----------------|------------------------|
|                 | Clutch-Driven          |
| Starting System | i-30                   |
| Weight (lbs)    | 13.7 lb                |
|                 |                        |