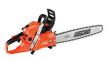

## **Echo CS-501P Chainsaw 18in 50.2CC Rear Handle**

RECCS501P-18

The Echo CS501P Chain Saw is designed to be used on larger jobs and on heavy-on-ground use. The 50.2cc professional grade gas 2-stroke cycle engine features 20 percent more power than the Echo CS-490 along with an upgraded bar and aggressive chain for improved cutting performance. Enjoy the ergonomic aluminum front handle with rubber grip for improved comfort and maneuverability. Powerful and lightweight. 18 in.

- 50.2cc Professional Grade 2-Stroke Engine
- Increased Power and Professional Features
- Professional Grade Bar and Chain
- Captive Bar Nuts No Chance of Losing Fasteners
- G-Force Engine Air Pre-Cleaner Reduces Air Filter Maintenance
- Automatic Adjustable Clutch-Driven Oiler -Reduces Oil Consumption
- Decompression Valve for Easier Starting
- Ergonomic Aluminum Front Handle for Improved Control and Maneuverability
- Top-Mounted Tool-less Access, Two Piece Air Filter
- 18 in.