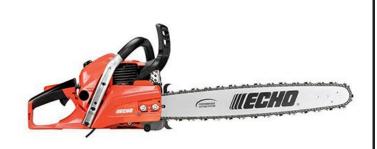

## **Echo CS-501P Chainsaw 18in 50.2CC Rear Handle**

RECCS501P-18

The Echo CS501P Chain Saw is designed to be used on larger jobs and on heavy-on-ground use. The 50.2cc professional grade gas 2-stroke cycle engine features 20 percent more power than the Echo CS-490 along with an upgraded bar and aggressive chain for improved cutting performance. Enjoy the ergonomic aluminum front handle with rubber grip for improved comfort and maneuverability. Powerful and lightweight. 18 in.

- 50.2cc Professional Grade 2-Stroke Engine
- Increased Power and Professional Features
- Professional Grade Bar and Chain
- Captive Bar Nuts No Chance of Losing Fasteners
- G-Force Engine Air Pre-Cleaner Reduces Air Filter Maintenance
- Automatic Adjustable Clutch-Driven Oiler -Reduces Oil Consumption
- Decompression Valve for Easier Starting
- Ergonomic Aluminum Front Handle for Improved Control and Maneuverability
- Top-Mounted Tool-less Access, Two Piece Air Filter
- 18 in.