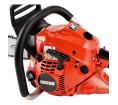

## **Echo CS-501P Chainsaw 18in 50.2CC Rear Handle**

RECCS501P-18

The Echo CS501P Chain Saw is designed to be used on larger jobs and on heavy-on-ground use. The 50.2cc professional grade gas 2-stroke cycle engine features 20 percent more power than the Echo CS-490 along with an upgraded bar and aggressive chain for improved cutting performance. Enjoy the ergonomic aluminum front handle with rubber grip for improved comfort and maneuverability. Powerful and lightweight. 18 in.

- 50.2cc Professional Grade 2-Stroke Engine
- Increased Power and Professional Features
- Professional Grade Bar and Chain
- Captive Bar Nuts No Chance of Losing Fasteners
- G-Force Engine Air Pre-Cleaner Reduces Air Filter Maintenance
- Automatic Adjustable Clutch-Driven Oiler -Reduces Oil Consumption
- Decompression Valve for Easier Starting
- Ergonomic Aluminum Front Handle for Improved Control and Maneuverability
- Top-Mounted Tool-less Access, Two Piece Air Filter
- 18 in.