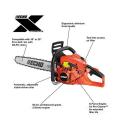

- 50.2cc Professional Grade 2-Stroke Engine
- Increased Power and Professional Features
- Professional Grade Bar and Chain
- Captive Bar Nuts No Chance of Losing Fasteners
- G-Force Engine Air Pre-Cleaner Reduces Air Filter Maintenance
- Automatic Adjustable Clutch-Driven Oiler -Reduces Oil Consumption
- Decompression Valve for Easier Starting
- Ergonomic Aluminum Front Handle for Improved Control and Maneuverability
- Top-Mounted Tool-less Access, Two Piece Air Filter
- 18 in.