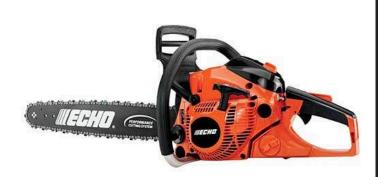

### Echo CS-500P Chainsaw 20in 50.2CC **Rear Handle** RECCS500P

#### Details

The CS-500P Chain Saw delivers outstanding cutting ability with the Performance Cutting System bar and chain. Features include the lightest 50 cc gas powered engine in North America with a springassist starter system for effortless starts, a heavyduty, easy-access air filter, a dual post chain brake system and an automatic clutch-driven oiler that reduces oil consumption. The aluminum handle with rubber over-mold and an anti-vibration system provides reduced operator fatigue. 20" in. Bar. 50.2 cc. 10.6 lbs. 1 year warranty.

- 50 cc professional-grade engine
- Performance Cutting System upgraded bar and chain
- G-Force engine air pre-cleaner for less maintenance
- Heavy-duty air filter and tool-less filter cover
- Dual post chain brake system
- Automatic clutch-driven oiler
- Aluminum handle with rubber overmold
- Anti-vibration system for reduced operator fatigue