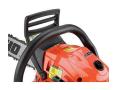

## Echo CS-490 Chainsaw 18 in 50.2CC Rear Handle

RECCS490-18

This lightweight CS-490 Chainsaw with 50.2cc professional grade 2-stroke engine weighs only 10.6 lbs. Features a dual-post chain brake handle, heavyduty air filter with tool-less access, vibration-reduction system, reduced-effort starter, sideaccess chain tensioner and comfortable composite handle. 18" Bar, 50.2cc, 10.6 lbs.

- Lightweight 50.2cc professional grade chainsaw
- Dual-post chain brake handle
- Heavy-duty air filter with tool-less acess
- Vibration reduction system
- Reduced-effort starter
- Side-access chain tensioner
- Comfortable composite handle