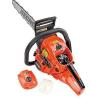

## Echo CS-490 Chainsaw 18 in 50.2CC Rear Handle

RECCS490-18

This lightweight CS-490 Chainsaw with 50.2cc professional grade 2-stroke engine weighs only 10.6 lbs. Features a dual-post chain brake handle, heavyduty air filter with tool-less access, vibration-reduction system, reduced-effort starter, sideaccess chain tensioner and comfortable composite handle. 18" Bar, 50.2cc, 10.6 lbs.

- Lightweight 50.2cc professional grade chainsaw
- Dual-post chain brake handle
- Heavy-duty air filter with tool-less acess
- Vibration reduction system
- Reduced-effort starter
- Side-access chain tensioner
- Comfortable composite handle

## **Specifications**

Manufacturer Echo
Bar Length 18 in
Engine 2-Stroke

Engine Displacement 50.2 cc (3.06 cu in)

Weight (lbs) 10.6 lb