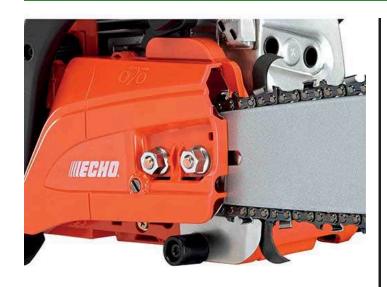

## Echo CS-490 Chainsaw 18 in 50.2CC Rear Handle

RECCS490-18

This lightweight CS-490 Chainsaw with 50.2cc professional grade 2-stroke engine weighs only 10.6 lbs. Features a dual-post chain brake handle, heavyduty air filter with tool-less access, vibration-reduction system, reduced-effort starter, sideaccess chain tensioner and comfortable composite handle. 18" Bar, 50.2cc, 10.6 lbs.

- Lightweight 50.2cc professional grade chainsaw
- Dual-post chain brake handle
- Heavy-duty air filter with tool-less acess
- Vibration reduction system
- Reduced-effort starter
- Side-access chain tensioner
- Comfortable composite handle