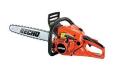

## Echo CS-490 Chainsaw 18 in 50.2CC Rear Handle

RECCS490-18

This lightweight CS-490 Chainsaw with 50.2cc professional grade 2-stroke engine weighs only 10.6 lbs. Features a dual-post chain brake handle, heavyduty air filter with tool-less access, vibration-reduction system, reduced-effort starter, sideaccess chain tensioner and comfortable composite handle. 18" Bar, 50.2cc, 10.6 lbs.

- Lightweight 50.2cc professional grade chainsaw
- Dual-post chain brake handle
- Heavy-duty air filter with tool-less acess
- Vibration reduction system
- Reduced-effort starter
- Side-access chain tensioner
- Comfortable composite handle