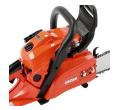

## Echo CS-490 Chainsaw 18 in 50.2CC Rear Handle

RECCS490-18

This lightweight CS-490 Chainsaw with 50.2cc professional grade 2-stroke engine weighs only 10.6 lbs. Features a dual-post chain brake handle, heavyduty air filter with tool-less access, vibration-reduction system, reduced-effort starter, sideaccess chain tensioner and comfortable composite handle. 18" Bar, 50.2cc, 10.6 lbs.

- Lightweight 50.2cc professional grade chainsaw
- Dual-post chain brake handle
- Heavy-duty air filter with tool-less acess
- Vibration reduction system
- Reduced-effort starter
- Side-access chain tensioner
- Comfortable composite handle