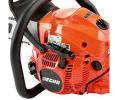

## Echo CS-490 Chainsaw 18 in 50.2CC Rear Handle

RECCS490-18

This lightweight CS-490 Chainsaw with 50.2cc professional grade 2-stroke engine weighs only 10.6 lbs. Features a dual-post chain brake handle, heavyduty air filter with tool-less access, vibration-reduction system, reduced-effort starter, sideaccess chain tensioner and comfortable composite handle. 18" Bar, 50.2cc, 10.6 lbs.

- Lightweight 50.2cc professional grade chainsaw
- Dual-post chain brake handle
- Heavy-duty air filter with tool-less acess
- Vibration reduction system
- Reduced-effort starter
- Side-access chain tensioner
- Comfortable composite handle