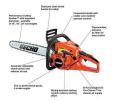

- Lightweight 50.2cc professional grade chainsaw
- Dual-post chain brake handle
- Heavy-duty air filter with tool-less acess
- Vibration reduction system
- Reduced-effort starter
- Side-access chain tensioner
- Comfortable composite handle