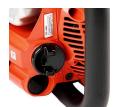

## Echo CS-490 Chainsaw 18 in 50.2CC Rear Handle

RECCS490-18

This lightweight CS-490 Chainsaw with 50.2cc professional grade 2-stroke engine weighs only 10.6 lbs. Features a dual-post chain brake handle, heavyduty air filter with tool-less access, vibration-reduction system, reduced-effort starter, sideaccess chain tensioner and comfortable composite handle. 18" Bar, 50.2cc, 10.6 lbs.

- Lightweight 50.2cc professional grade chainsaw
- Dual-post chain brake handle
- Heavy-duty air filter with tool-less acess
- Vibration reduction system
- Reduced-effort starter
- Side-access chain tensioner
- Comfortable composite handle