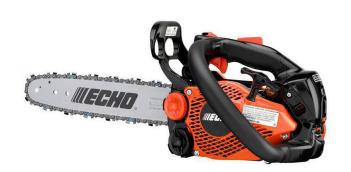

## **Echo CS-2511T Chainsaw 25in 25CC Top Handle**

RECCS2511T-12

This extremely lightweight 5 lb top-handle chain saw easily maneuvers through tree branches and tight spaces making the job easier while dramatically reducing operator fatigue. The fine grid starter cover reduces ingestion of woodchips and fibers and prevents over-heating of the saw. Features choke with automatic fast idle making it easy to start in the tree, side access chain tensioner, dual post chain brake, G-force engine air pre-cleaner. Tool-less fuel and oil caps. 2-piece design for easy cleaning. 25 cc 5.2 lb Top handle.

Please note: This product is considered either bulky or otherwise restricted from shipment by air, and will only be shipped ground freight.

- Lightest Gas-powered Chain Saw in North America
- Reduces Operator Fatigue
- Compact Size Very Maneuverable in Tight Spaces
- Fine Grid Starter Cover Prevents overheating of ingested woodchips
- Easy-to-Start Starter
- Tool-less Fuel and Oil Caps
- 25 cc Engine
- 12" Bar