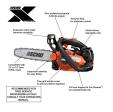

## **Echo CS-2511T Chainsaw 25in 25CC Top Handle**

RECCS2511T-12

This extremely lightweight 5 lb top-handle chain saw easily maneuvers through tree branches and tight spaces making the job easier while dramatically reducing operator fatigue. The fine grid starter cover reduces ingestion of woodchips and fibers and prevents over-heating of the saw. Features choke with automatic fast idle making it easy to start in the tree, side access chain tensioner, dual post chain brake, G-force engine air pre-cleaner. Tool-less fuel and oil caps. 2-piece design for easy cleaning. 25 cc 5.2 lb Top handle.

Please note: This product is considered either bulky or otherwise restricted from shipment by air, and will only be shipped ground freight.

- Lightest Gas-powered Chain Saw in North America
- Reduces Operator Fatigue
- Compact Size Very Maneuverable in Tight Spaces
- Fine Grid Starter Cover Prevents overheating of ingested woodchips
- Easy-to-Start Starter
- Tool-less Fuel and Oil Caps
- 25 cc Engine
- 12" Bar

## Echo CS-2511T Chainsaw 25in 25CC Top Handle

RECCS2511T-12

| Chain Pitch         | .375 in                |
|---------------------|------------------------|
| Engine Displacement | 25 cc (1.5 cu in)      |
| Fuel Capacity       | 6.4 fl oz              |
| Ignition System     | Digital                |
| Oiling System       | Automatic / Adjustable |
|                     | Clutch-Driven          |
| Starting System     | Spring-Assist          |
| Weight (lbs)        | 5.2 lb                 |
|                     |                        |