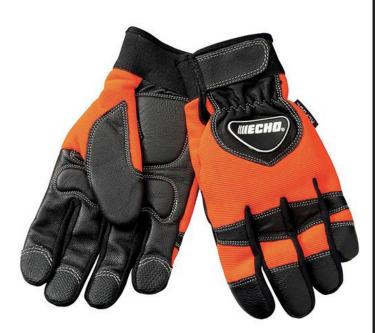

## Echo Chainsaw Gloves Large

REC99988801601

## Details

Features two layers of Kevlar on the back for cut resistance, foam pads on the palms for vibration reduction, goat skin leather on the front for a firm grip, reinforced finger tips and knuckles, and a Velcro wrist closure.

- Extended Gauntlet Cuffs Protect Your Wrists
- EVA Foam Knockle Padding Absorbs Impact and Safeguards Hands
- 3M Thinsulate Traps Warm Air to Help Regulate Temperature
- Water-Resistant Polyester Construction
- Waterproof Membrane Protects from Rain, Sleet and Snow
- Armortex Grip Delivers Gripping Power in Rain, Sleet and Snow
- Machine Washable
- Large