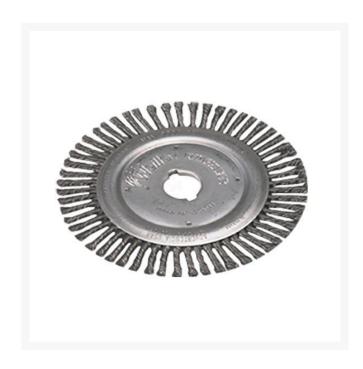

## **Echo Crack Chaser Wire Wheel 6.85in**

REC99944206000

## **Details**

After edging the driveway, sidewalk or paved walkway the ECHO Crack Chaser Wire Wheel is a great addition to your landscaping tool box, as it clears debris from driveway cracks, sidewalk or paver brick walkways, for a clean, well-manicured outdoor space.

- Clean Debris from Driveway Cracks, Sidewalks or Paved Brick Walk Ways
- High Grade Steel for Durability and Corrosion Resistance
- 6.875in Diameter with 25mm Arbor
- Ideal for Homeowners, landscapers or Professionals
- Use on All ECHO Edgers