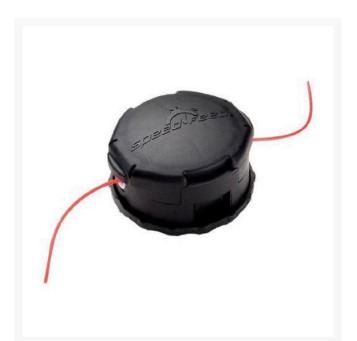

## Details

Take the hassle out of refilling your trimmer head with the Speed-Feed 400 fast loading trimmer head. Reload the trimmer line in 30 seconds or less with no disassembling of the head required. Simply advance the line by tapping the bottom of the head on the ground. The smooth bottom enables the head to glide along the ground for an even cut. Rugged head for medium to heavy-duty applications.

The Echo Speed-Feed 400 head fits all trimmers and all brushcutters. Fast loading. 2 line. .095"/.105"

- Easy tap-to-advance to reload
- Holds up to 20 ft of .095 diameter line
- Accepts .080" .095" diameter line
- Reloads in less than 30 seconds in 3 easy steps
- Unique Line Divider Eliminates Line Entanglement
- Rugged Head for Medium to Heavy Duty Trimming
- Compatible with all ECHO SRM Models.