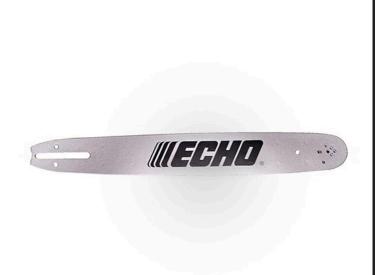

## Echo 27in Chainsaw Bar REC27DOPS3893C

## **Details**

A 27 in. symmetrical, professional solid slim line bar with replaceable nose. Ideal for professionals with heavy use. A longer nose means less wear to the body and durable rails offer more resistance to wearing and chipping.

- Ideal for Loggers and Professional Tree Services
- Super Strong Bar for Heavy Use Applications
- Solid Bar for Heavy Use Applications
- Harder Rail for Extended Life
- Quality Construction for Performance and Durability
- Replaceable Nose for Extended Bar Life
- For Use on CS-620P, CS-620PW, CS0-680 and CS-800P Also Older Models CS-600P, CS-670 and CS-8000