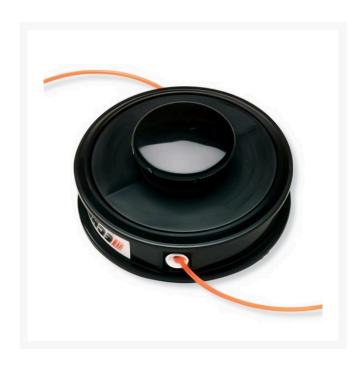

## **Echo Srm Echomatic Head**

REC21560070

## **Details**

The ECHOmatic head is designed for light to medium landscaping where time and speed are a must. With a maximum line diamter of .105 in., it makes this head an ideal choice for landscapers and homeowners on the go. This easy to load, bump-to-advance system reduces downtime so you get more done in less time. The 2 piece head construction with a partitioned spool reduce line tangles for even more efficiency. For use with ECHO SRM model trimmers only.

- Ideal for Landscapers for "On the go" head replacements
- Durable, 2-piece construction head for light to medium-duty trimming applications
- Simple tap-to-advance to reload
- Accepts up to 20' of .095" line
- Comes pre-loaded with 20' of .095" Cross-Fire
- Requires manual loading of trimmer line
- Fits all ECHO SRM Models