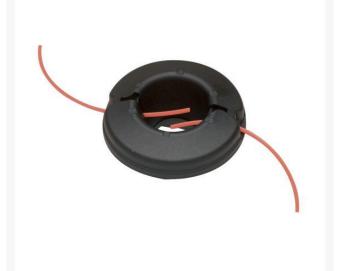

## Echo Rapid Loader Trimmer Head

REC21560056

## Details

Single package. Use for: GT-225, GT-225i, GT-230, SRM-225i, SRM-230, SRM-266, SRM-266S, SRM-266T, SRM-280, SRM-280S, SRM-280T, SRM-225U, SRM-266U, SRM-280U, SRM-410U, GT-225L

- 2-Line Rapid Loader Pre=Loaded with 8in Strips of .095 Cross-Fire Line
- Simply Insert an 8in Pre-cut Length of Line in each Eyelet
- Accepts Trimmer Line .080 .150 in.
- Fits GT-225, GT-225i, GT-225F, GT-225L, GTI-230, SRM225i, SRM230, SRM-266, SRM-266S, SRM266T, SRM-280, SRM280S, SRM-280T, SRM-225U, SRM-266U, SRM-280U, SRM-410U,