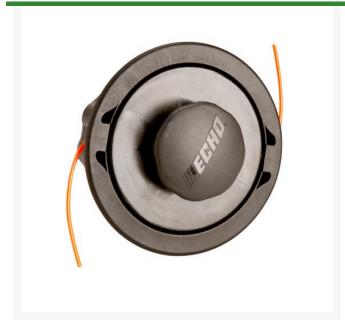

## Echomatic Srm Pro Head - 2 Line

REC21560031

## **Details**

2 line. .095"/.105". Fits: SRM-225i, SRM-230, SRM-266, SRM-266S, SRM-266T, SRM-280, SRM-280S, SRM-280T, SRM-225U, SRM-266U, SRM-280U, SRM-410U All ECHO SRM units.

- Ideal for Landscapers for "On the go" head replacements
- Durable, 2-piece construction head for light to medium-duty trimming applications
- Simple tap-to-advance to reload
- Accepts up to 20' of .095" line
- Comes pre-loaded with 20' of .095" Cross-Fire
- Requires manual loading of trimmer line
- Fits all ECHO SRM Models