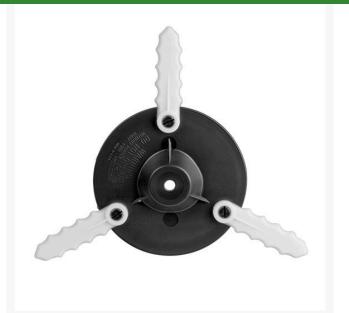

## Echo - Pro Maxi-Cut II Weed Cutter

REC215511

## Details

U-handle Kit or barrier required. Use for: GT-225, GT-225i, GT-230, SRM-225i, SRM-230, SRM-266, SRM-266S, SRM-266T, SRM-280, SRM-280S, SRM-280T

- Includes three 3 in. serrated blades for dense cutting
- U-handle kit or barrier required
- Best for dense brush overgrowth and heavily weeded areas
- Ideal against concrete, fences or rocky terrain
- No blade conversion kit required
- Compatible with GT-225, GT-225i, GT-225SF and GT-225L
- Compatible with ECHO SRM models: SRM-225, SRM-225i, SRM-225U SRM-230, SRM-2620, SRM-2620T, SRM-2620U, SRM-266, SRM-280, SRM-280T, SRM-280U, SRM-280S and SRM-266T