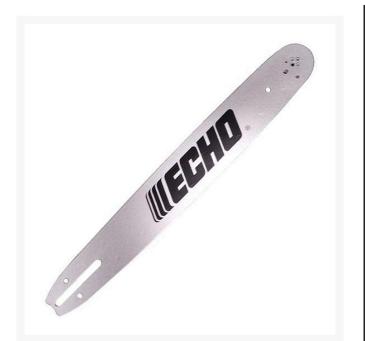

## Echo 16in Pro-Lite .325 Bar

REC16FOAD3366

## Details

Frames are an essential component in lawn mowing equipment, providing stability and support. Designed to withstand the rigors of outdoor use, frames ensure that the equipment operates smoothly and efficiently. With their durable construction and reliable performance, frames play a crucial role in maintaining the functionality of lawn mowers and outdoor equipment. The 16" PRO-AM DOUBLE-GUARD .325 BAR by ECHO. Crafted with precision and durability, this product ensures a seamless mowing experience.