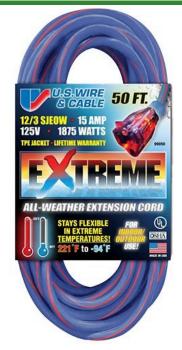

## **50', 12/3 Sjeow, 1875 Watts, Extreme Extension Cord, Lighted End, Blue** RE99050

## Details

The EXTREME 300V All Weather Extension Cord is constructed of 100% TPE compound providing maximum flexibility, abrasion and oil resistance. Power indicator light shows when power is on. The cords are lightweight and tangle-free. Wire cord sets are double insulated with solid molded plugs. Cords will not mar floors or walls and resistant to abrasion and deterioration from moisture and sunlight. Temperature rating of +221 F to -94 F (+105a to -70 C).