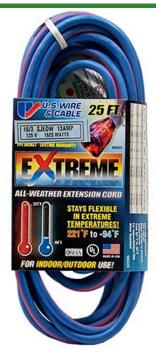

## 25', 16/3 Sjeow, 1625 Watts, Extreme Extension Cord, Lighted End, Blue RE97025

## **Details**

The EXTREME 300V All Weather Extension Cord is constructed of 100% TPE compound providing maximum flexibility, abrasion and oil resistance. Power indicator light shows when power is on. The cords are lightweight and tangle-free. Wire cord sets are double insulated with solid molded plugs. Cords will not mar floors or walls and resistant to abrasion and deterioration from moisture and sunlight. Temperature rating of +221 F to -94 F (+105a to -70 C).