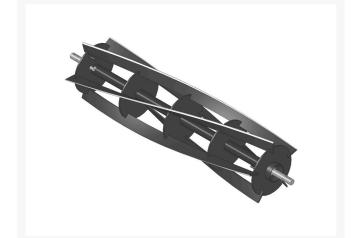

# Reel - 5 Blade

#### Details

R&R Reel blades are manufactured from high carbon-boron alloy steel and then hardened to RC46-49 to match the temper of our bedknives and original equipment bedknives. All R&R Reels are cylindrically ground on bearing surfaces and then relief ground. Reels are then precision computer balanced for extended bearing and reel life. R&R Products Reels are guaranteed against defects in material and workmanship for the life of the reel under normal use.

- High Carbon-Boron Alloy Steel
- Cylindrically Ground on Bearing Surfaces
- Precision Computer Balanced