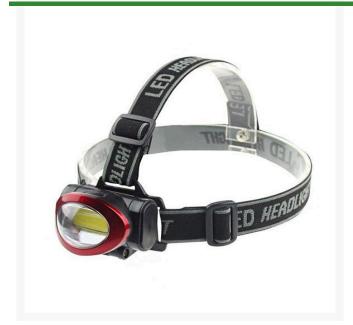

## **Voltec LED Head Lamp - 120 Lumen**

RE8-00692

## **Details**

The 120 Lumen Voltec LED head lamp is ideal for hands-free lighting on the job, at home or recreation. This super bright, high power 3W COB LED white light offers settings of high, low and flashing. The adjustable headband provides proper and comfortable fit while the adjustable lamp beam directs the light where you it the most. Lightweight. Uses (3) AAA batteries, included. Black.

- Super Bright High Power 3W COB LED
- 3 Light Settings (Hi/Low/Flashing)
- Super Bright White Light with Low Heat Output
- Adjustable Head Lamp for Light Direction
- Uses 3AA Replaceable Batteries