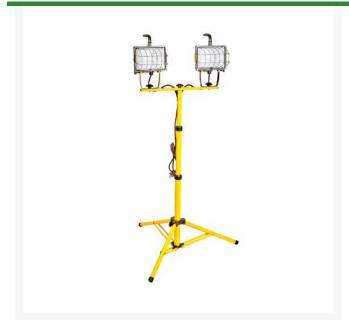

## **Details**

Portable telescopic tripod, equipped with twin-head work lights with 500 watt Halogen bulbs, provides a total of 1000 watts of light on your job. Tripod extends 5 feet with adjustable knobs to allow lights to tilt and swivel or be removed for multiple use. Lights feature "S" type base for stability and tempered glass with metal grill for safety. On/off switch on each light. Bulbs and 5' cord included.

- Twin-head work lights
- Two 500 Watt halogen bulbs
- Tripod extend 5'
- Adjustable knobs tilt and swivel lights
- Tempered glass & metal grill for safety
- Each light has on/off switch
- Bulbs and 5' cord included