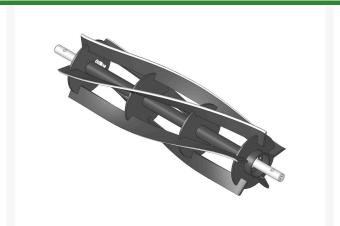

# Reel - 5 Blade Wing Unit RE360

#### **Details**

R&R Reel blades are manufactured from high carbon-boron alloy steel and then hardened to RC46-49 to match the temper of our bedknives and original equipment bedknives. All R&R Reels are cylindrically ground on bearing surfaces and then relief ground. Reels are then precision computer balanced for extended bearing and reel life. R&R Products Reels are guaranteed against defects in material and workmanship for the life of the reel under normal use.

- High Carbon-Boron Alloy Steel
- Cylindrically Ground on Bearing Surfaces
- Precision Computer Balanced