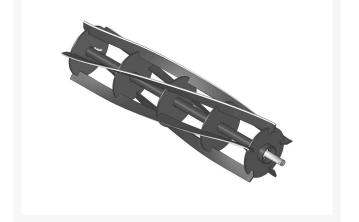

## Reel - 5 Blade Rear Unit RE318

## Details

R&R Reel blades are manufactured from high carbon-boron alloy steel and then hardened to RC46-49 to match the temper of our bedknives and original equipment bedknives. All R&R Reels are cylindrically ground on bearing surfaces and then relief ground. Reels are then precision computer balanced for extended bearing and reel life. R&R Products Reels are guaranteed against defects in material and workmanship for the life of the reel under normal use.

- High Carbon-Boron Alloy SteelCylindrically Ground on Bearing Surfaces
- Precision Computer Balanced

Replaces

National

E318

Specifications

Manufacturer

**R&R** Products

Fits Models National 68 Mower