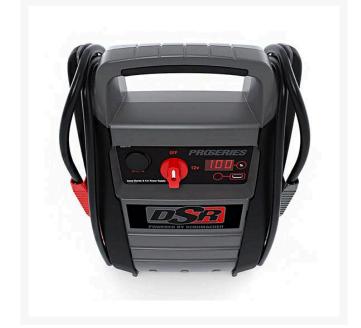

## Schumacher Dsr Proseries 2200 Peak Amp Jump Starter with Digital Display RDSR114

## Details

This professional grade DSR114 12V Jump Starter with 2200 peak amp power and 525 cranking amps, 350 CCA is ideal for starting a dead battery in an emergency. You may also charge any electric device with the 2.1A USB power source. Features an ON/OFF switch, LED digital display, and reverse connection warning. 72 inch power cables.. Schu Eco Energy. DOE compliant.

- 525 CA, 525 CCA Powerful Performance
- High Output AGM Battery
- 2A External Automatic Charger
- 2.1A USB Port
- 12V DC Outlet
- Digital Display
- ON/OFF Switch
- Reverse Connection Warning
- Schu Eco-Energy Meets the Highest Standards
- DOE Compliant