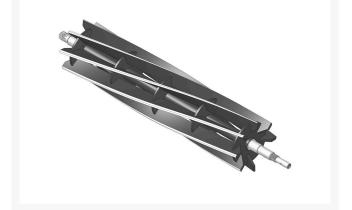

R018594

**Reel - 8 Blade** 

## Details

R&R Reel blades are manufactured from high carbon-boron alloy steel and then hardened to RC46-49 to match the temper of our bedknives and original equipment bedknives. All R&R Reels are cylindrically ground on bearing surfaces and then relief ground. Reels are then precision computer balanced for extended bearing and reel life. R&R Products Reels are guaranteed against defects in material and workmanship for the life of the reel under normal use.

- High Carbon-Boron Alloy Steel
- Cylindrically Ground on Bearing Surfaces
- Precision Computer Balanced

Replaces

Lesco

018594

Specifications

Manufacturer

**R&R** Products

Fits Models Lesco 300 & 500