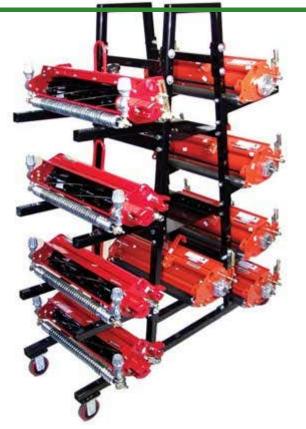

## Details

Protect your Greensmower cutting units and conserve floor space in your maintenance facility with this convenient R&R racking system. Welded Aframe design provides solid, rigid construction. Adjustable steel arms bolt in place to accommodate up to 9 Greensmower cutting units. Two additional solid metal shelves in the center of the rack are designed for bedknives, rollers or miscellaneous storage. It's made of heavy duty tubular steel for a lifetime of service. Optional easy roll wheels allow racks to be stored close together or pulled to desired area. Powder-coated finish. Easy to assemble. 67" H x 56" L x 18" W. Please note: Due to excessive air freight charges, this item will be shipped ground freight.

**Specifications** 

Manufacturer Dimensions R&R Products 67 in H x 56 in L x 18 in W