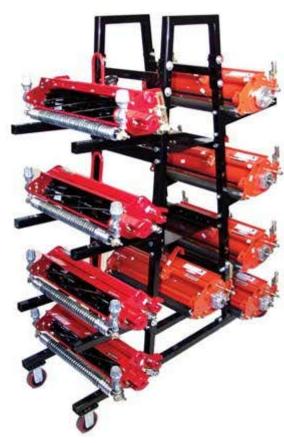

## **Details**

Protect your Greensmower cutting units and conserve floor space in your maintenance facility with this convenient R&R racking system. Welded Aframe design provides solid, rigid construction. Adjustable steel arms bolt in place to accommodate up to 9 Greensmower cutting units. Two additional solid metal shelves in the center of the rack are designed for bedknives, rollers or miscellaneous storage. It's made of heavy duty tubular steel for a lifetime of service. Optional easy roll wheels allow racks to be stored close together or pulled to desired area. Powder-coated finish.

Easy to assemble. 67" H x 56" L x 18" W.

Please note: Due to excessive air freight charges, this item will be shipped ground freight.