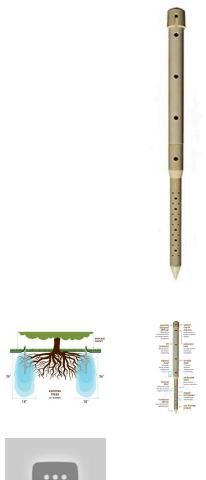

## Details

Promote a healthy, deep root system for trees and shrubs by delivering water and nutrients directly to their roots. Eliminates water run-off or evaporation. This sturdy PVC pipe is designed with a 10" ventilated pointed end and an ABS cap for driving into the ground with a slege hammer, if necessary. A 1/4" drip line is positioned in the cap, water runs down the ventilated tube and deep into the ground while filtering rocks and dirt from entering the device. Or, remove cap and fill pipe with a water hose. Powder or granulated nutrients may be poured into stake. As the plant grows, reposition stake. Ideal for sloped areas. Hassle-free, maintenance-free.

## Specifications

Manufacturer Length Deep Drip 24-1/2 in