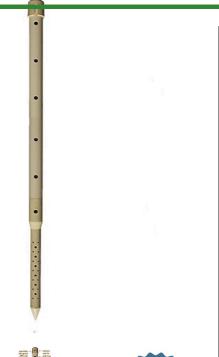

## Deep Drip Stake - 36 in

RDD36

Promote a healthy, deep root system for trees and shrubs by delivering water and nutrients directly to their roots. Eliminates water run-off or evaporation. This sturdy PVC pipe is designed with a 10" ventilated pointed end and an ABS cap for driving into the ground with a slege hammer, if necessary. A 1/4" drip line is positioned in the cap, water runs down the ventilated tube and deep into the ground while filtering rocks and dirt from entering the device. Or, remove cap and fill pipe with a water hose. Powder or granulated nutrients may be poured into stake. As the plant grows, reposition stake. Ideal for sloped areas. Hassle-free, maintenance-free.