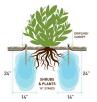

## **Details**

Promote a healthy, deep root system for trees and shrubs by delivering water and nutrients directly to their roots. Eliminates water run-off or evaporation. This sturdy PVC pipe is designed with a 10" ventilated pointed end and an ABS cap for driving into the ground with a slege hammer, if necessary. A 1/4" drip line is positioned in the cap, water runs down the ventilated tube and deep into the ground while filtering rocks and dirt from entering the device. Or, remove cap and fill pipe with a water hose. Powder or granulated nutrients may be poured into stake. As the plant grows, reposition stake. Ideal for sloped areas. Hassle-free, maintenance-free.