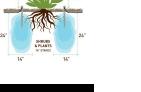

## **Details**

Promote a healthy, deep root system for trees and shrubs by delivering water and nutrients directly to their roots. Eliminates water run-off or evaporation. This sturdy PVC pipe is designed with a 10" ventilated pointed end and an ABS cap for driving into the ground with a slege hammer, if necessary. A 1/4" drip line is positioned in the cap, water runs down the ventilated tube and deep into the ground while filtering rocks and dirt from entering the device. Or, remove cap and fill pipe with a water hose. Powder or granulated nutrients may be poured into stake. As the plant grows, reposition stake. Ideal for sloped areas. Hassle-free, maintenance-free.