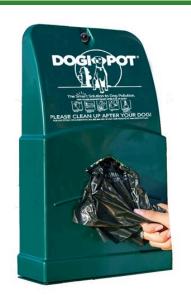

## **Dogipot Junior Bag Dispenser - Poly** RD2004

## Details

A slightly smaller, poly dispenser (15.5" x 9.4" x 3.25"), is ideal for wall mounting. Filled with 2 rolls of 200 count 8" x 13" SMART pickup litter bags. Easy installation and mounting hardware included. Pet useage instructions posted on dispenser. May be post mounted; post sold separately. Forest Green.

- Easy installation
- 400 litter bags included (2 rolls of 22 count bags)
- Installation instructions and mounting hardware included
- Useage instructions included
- Bottom locking access panel