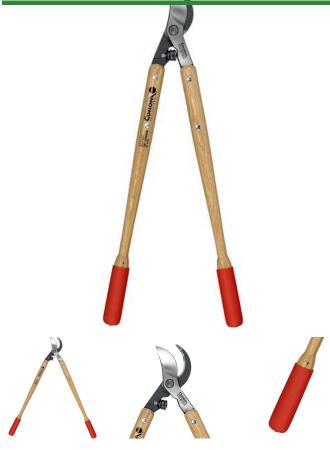

## Corona ClassicCUT Bypass Lopper - 36in

## **Details**

Corona ClassicCUT Bypass Loppers with tapered hickory wood handles and MAXfORGED steel blades feature a large 2-1/4in. cutting capacity. Slice effortlessly through thick stems and branches with the Radial Arc fully heat-treated steel blade with self-aligning pivot bolt. Clean, consistent cuts are made with the sap groove and bypass blade design preventing sticking and build-up. The wood handles are designed with cushioned grips and Shock Stop bumpers for operator comfort Resharpenable blades. 2-1/4 in. Blade. 36 in. Wood Handle.

- Resharpenable, Forged Radial Arc bypass blade
- Fully heat-treated steel alloy
- Forged slant-ground hook and self-cleanin sap grove
- Precision-made, selfl-aligning pivot bolt
- Tapered, boltl-on 36in Hickory handles
- 2-1/2in cut capacity