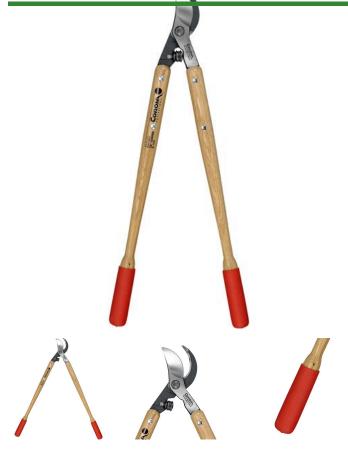

## Corona ClassicCUT Bypass Lopper -

26in.

**RCWL6420** 

## Details

Corona ClassicCUT Bypass Loppers with tapered hickory wood handles and MAXfORGED steel blades feature a large 2-1/4in. cutting capacity. Slice effortlessly through thick stems and branches with the Radial Arc fully heat-treated steel blade with self-aligning pivot bolt. Clean, consistent cuts are made with the sap groove and bypass blade design preventing sticking and build-up. The wood handles are designed with cushioned grips and Shock Stop bumpers for operator comfort Resharpenable blades. 2-1/4 in. Blade. 26 in. Wood handle.

- Resharpenable, forged Radial Arc bypass blade
- Fully heat-treated steel alloy
- Forged slant-ground hook with self-cleaning sap groove
- Tapered, bolt-on Hickory handles
- 2-1/4in cut capacity

## Specifications

| Manufacturer    |
|-----------------|
| Handle Length   |
| Handle Material |

Corona 26 in Hickory